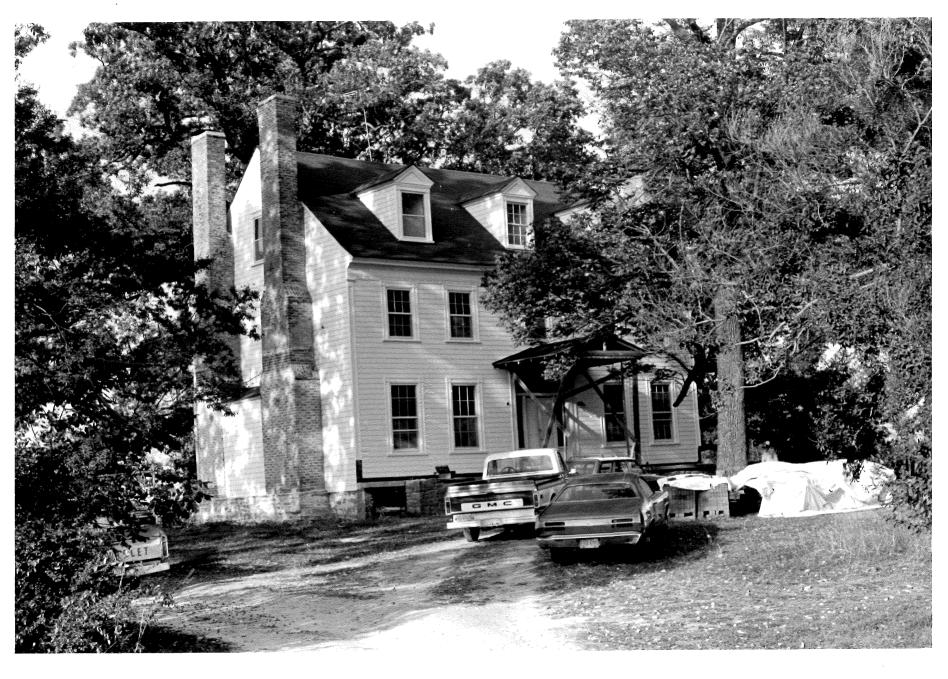

#### DESCRIBE THE PRESENT AND ORIGINAL (IF KNOWN) PHYSICAL APPEARANCE

Pleasant Hill, or Rivenoak, stands in a rural setting surrounded by a grove of huge trees, its side toward the present secondary road that runs near it. The large frame house dates from the eighteenth century, and combines fabric and form of that period with Greek Revival embellishments of the mid-nineteenth century. It is one of the largest and best-preserved early houses in present Vance County. Recent renovation has carefully preserved the fabric of the dwelling.

The house stands  $2\frac{1}{2}$  stories tall, with a moderately steep gable roof punctuated by dormers. The main (south) facade is five bays wide, and the double pile plan is reflected in the presence of pairs of exterior end chimneys at either side. Until recently a twentieth century stone porch carried across the facade, and nineteenth and twentieth century 1-story extensions covered the side elevations, but these have been removed, revealing the austere dignity of the original block.

The eighteenth century character of the house is evident in its massing, as well as much of the finish. The double-shoulder chimneys are of brick laid in Flemish bond with decorative glazed headers. The eaves are flush and the raking cornices taper upward. Much of the house, particularly the rear elevation, retains early beaded and molded weatherboards. The rear shows most clearly the eighteenth century appearance, for here the door and window frames are robust, mitered and molded, window sills are heavy molded ones, and nine-over-nine sash is consistently present in the narrow windows The central entrance consists of a double door, the two leaves composing the configurati of a standard six-panel door.

The front, which originally looked like the rear presumably, shows the Greek Reviva renovations, though the basic format remains the same. The windows are larger, contain six-over-six sash, and have typical symmetrically molded Greek Revival frames with cornerblocks accented with bold roundels. The sills are plain. The doorway is also typical of the mid-nineteenth century, with a double door, each leaf with a single long panel, enframed by sidelights and transom. The whole is framed with broad, symmetrical moldings and roundel cornerblocks. Surviving from the Greek Revival porch that preceded the most recent stone number are engaged pilasters at the ends of the facade, with simple grooves to resemble panels, and molded caps. The roofline is treated with a handsome frieze adorned with a Greek key molding, typical of contemporary work in Warrenton. The removed wings were small, simple structures with similar Greek Revival detail.